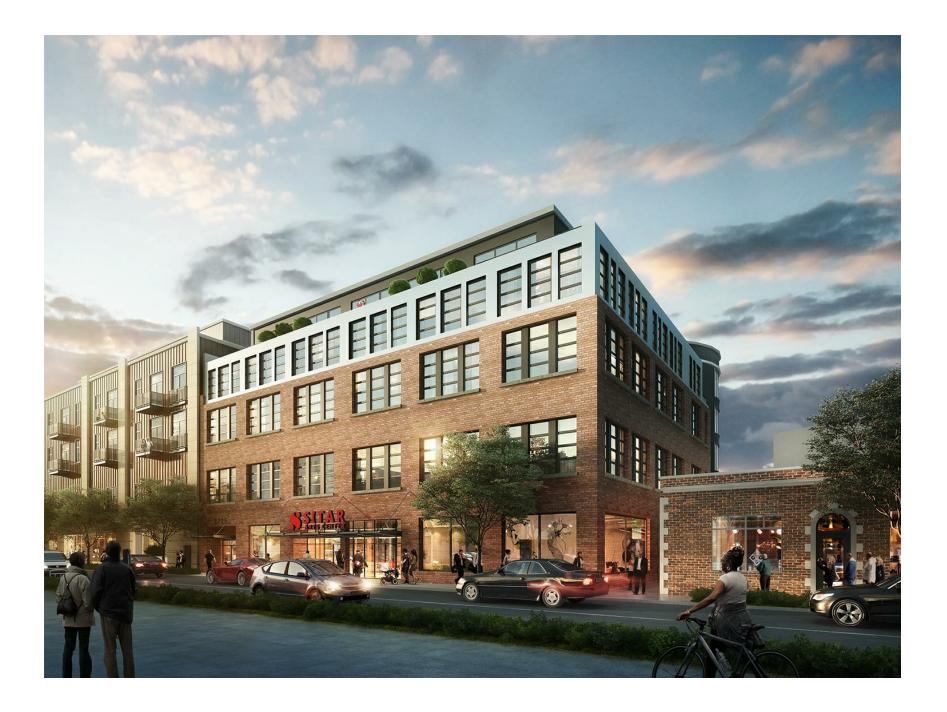

## 1724 KALORAMA RD NW

| # Sheet | SHEET                                   |
|---------|-----------------------------------------|
| A-00    | COVER SHEET                             |
| A-01    | COMPREHENSIVE PLAN                      |
| A-02    | ZONING BOUNDARY MAP                     |
| A-03    | VEHICULAR CIRCULATION                   |
| A-04    | AERIAL VIEW                             |
| A-05    | CONTEXT PICTURES                        |
| A-06    | EXISTING CONDITIONS                     |
| A-07    | EXISTING CONDITIONS                     |
| A-08    | PERSPECTIVE - AERIAL VIEW               |
| A-09    | PERSPECTIVE - STREETVIEW                |
| A-10    | EXISTING - FIRST LEVEL                  |
| A-11    | PROPOSED - FIRST FLOOR PLAN             |
| A-12    | PARKING RELIEF DIAGRAM                  |
| A-13    | PROPOSED - SECOND AND THIRD FLOOR PLAN  |
| A-14    | PROPOSED - FOURTH FLOOR PLAN            |
| A-15    | PROPOSED - PENTHOUSE FLOOR PLAN         |
| A-16    | DEMO - NORTH ELEVATION                  |
| A-17    | PROPOSED - NORTH ELEVATION              |
| A-18    | PROPOSED - EAST ELEVATION               |
| A-19    | PROPOSED - WEST ELEVATION               |
| A-20    | PROPOSED - SOUTH ELEVATION              |
| A-21    | BUILDING SECTION                        |
| A-22    | BUILDING SECTION                        |
| A-23    | STREETSCAPE EXPERIENCE - KALORAMA RD NW |
| A-24    | ENLARGED PENTHOUSE PLAN AND ELEVATION   |
| A-25    | ENLARGED PENTHOUSE ELEVATION            |

## 1724 KALORAMA RD NW

1724 KALORAMA RD NW

WASHINGTON D.C. 20009 Square: 2567 Lot No: 0090 Zone: RC-3